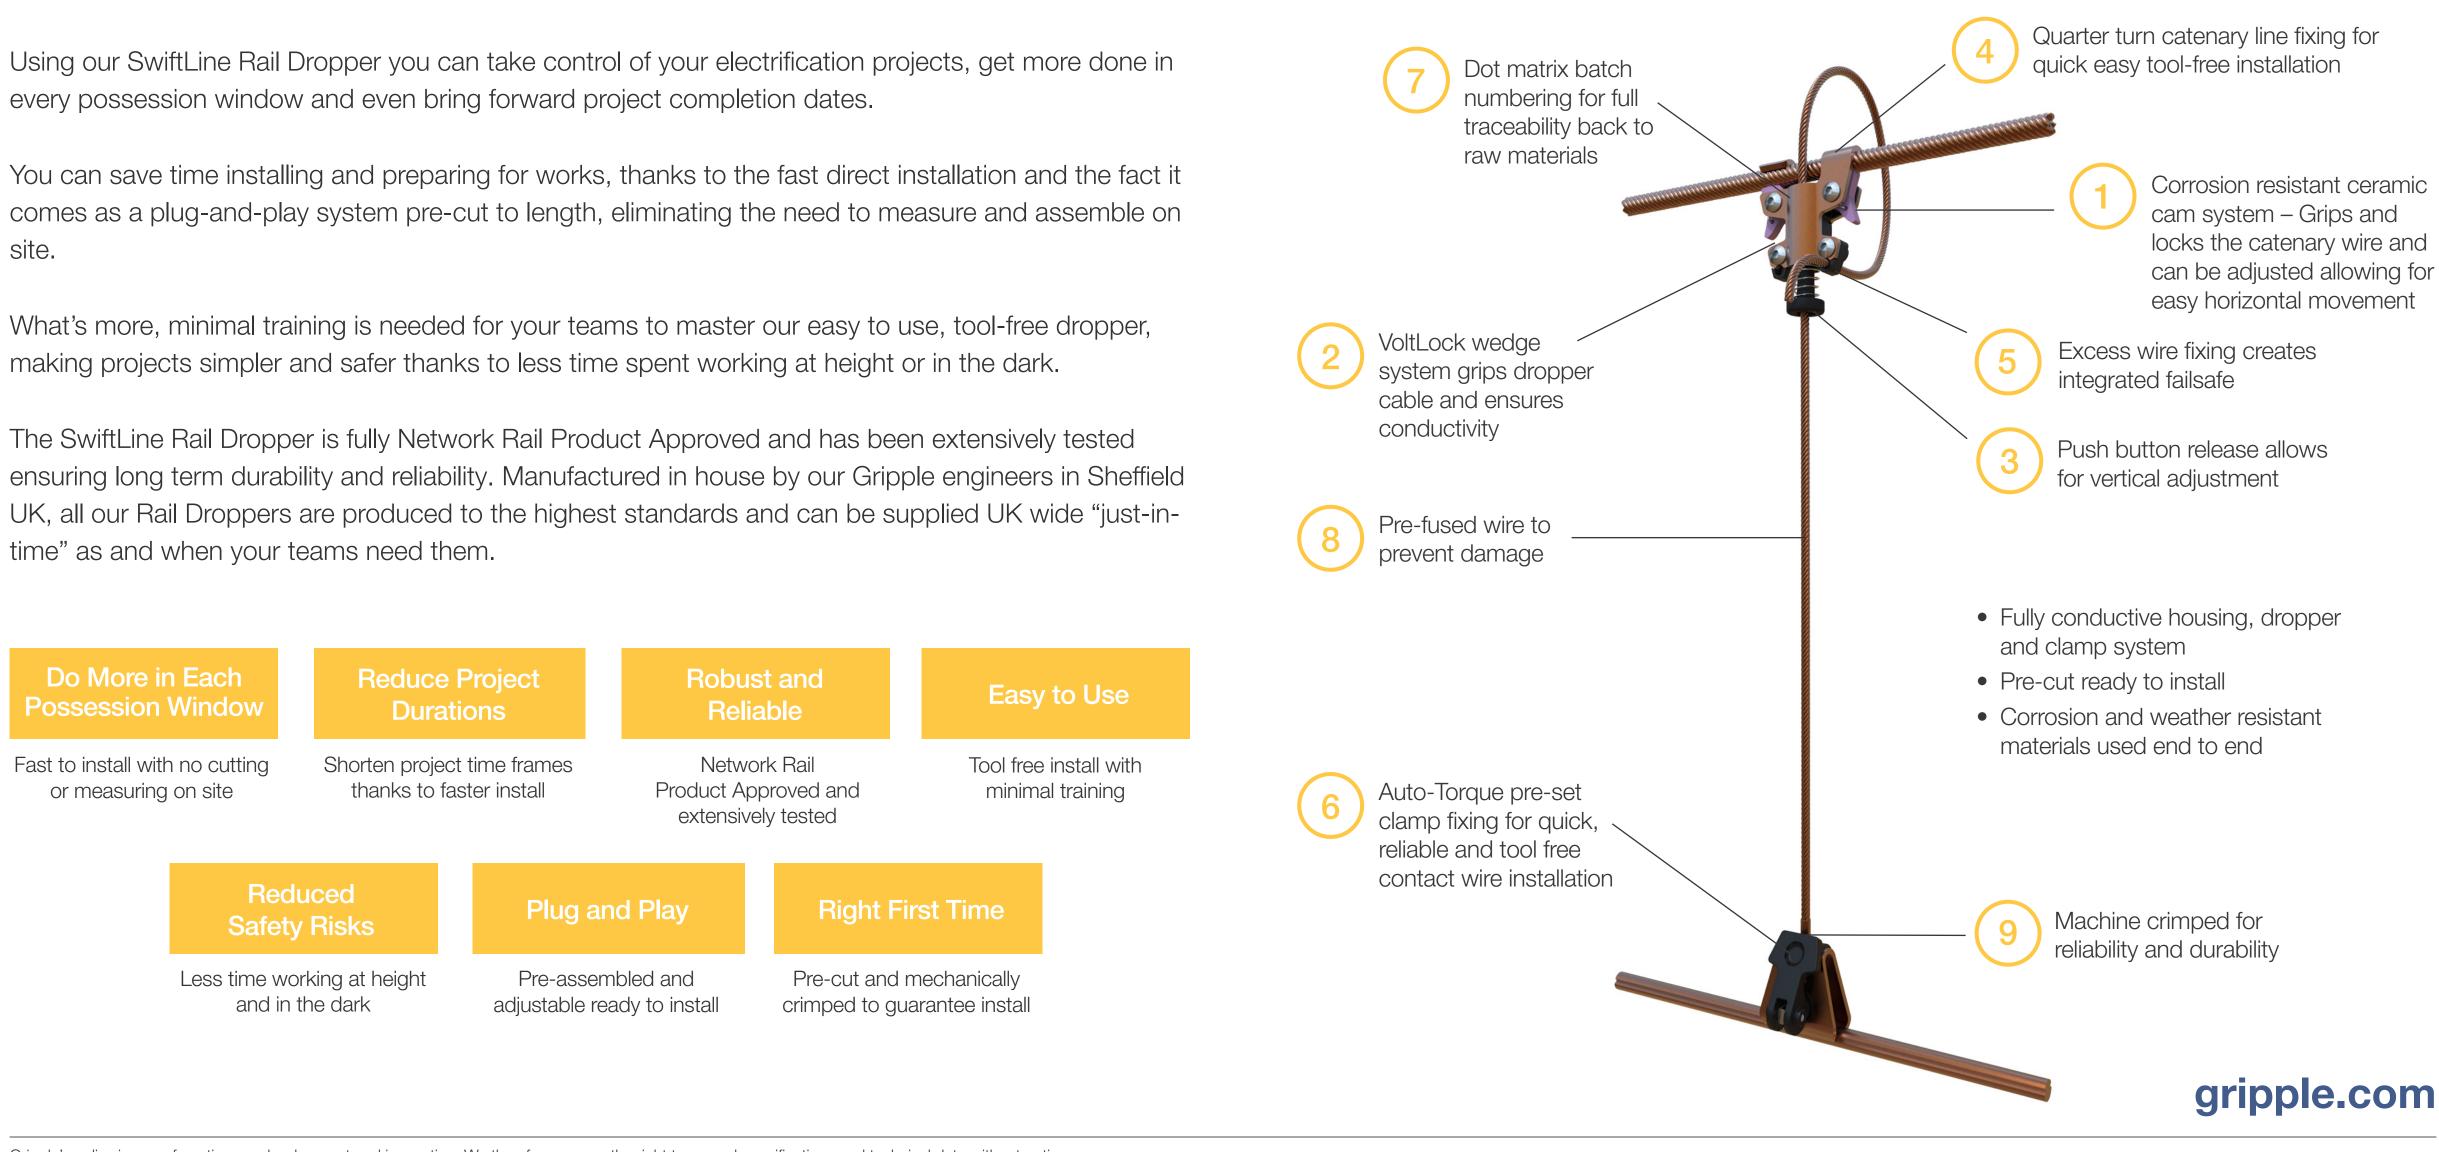

every possession window and even bring forward project completion dates.

site.

making projects simpler and safer thanks to less time spent working at height or in the dark.

The SwiftLine Rail Dropper is fully Network Rail Product Approved and has been extensively tested time" as and when your teams need them.