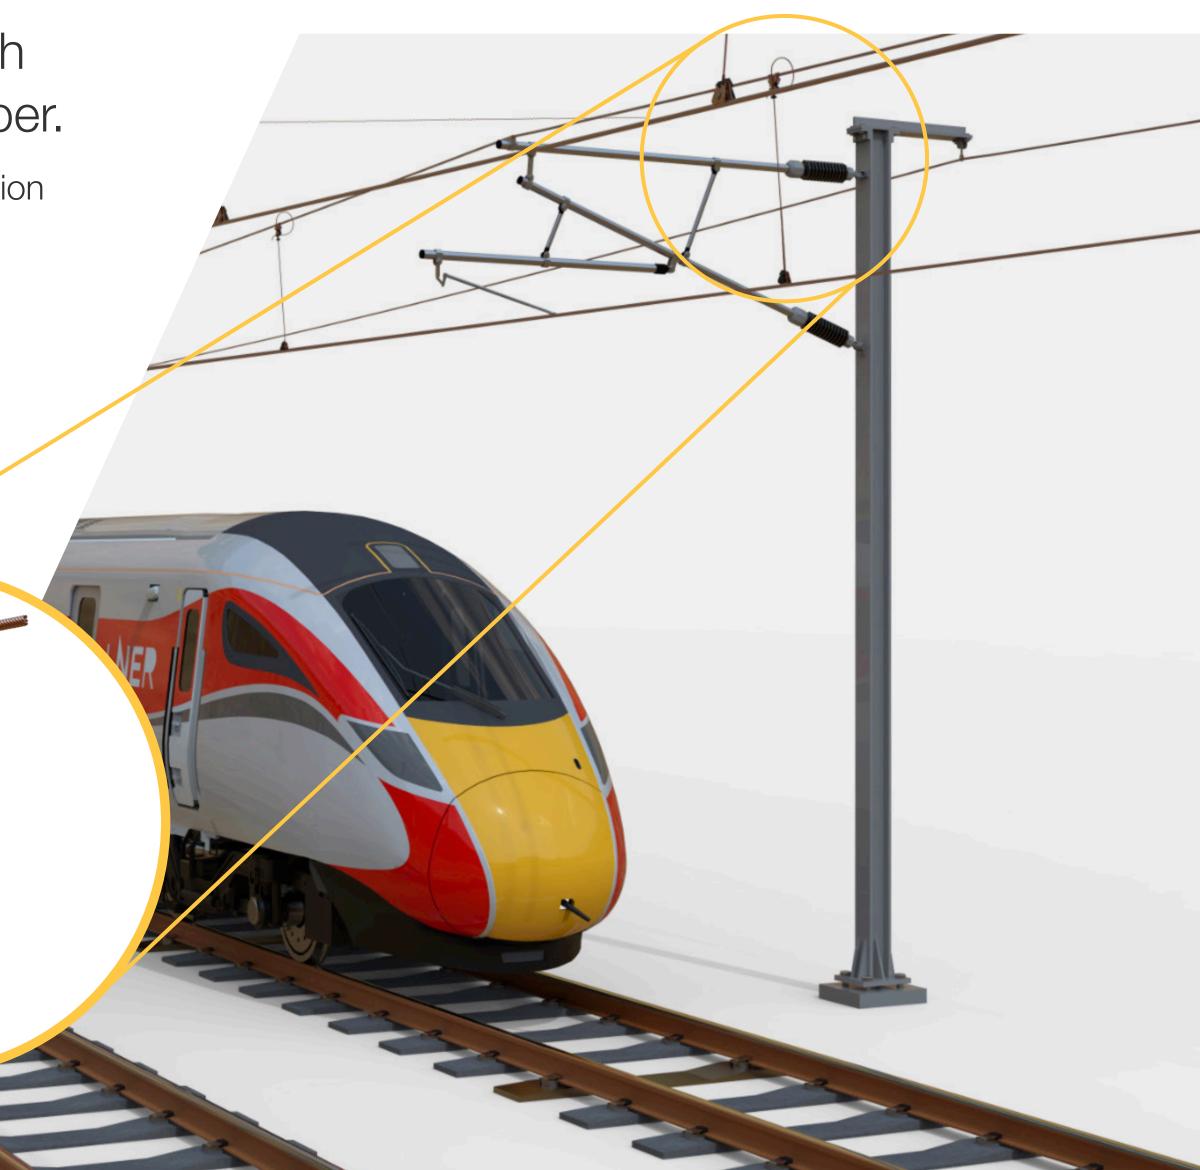

## Install faster, work safer and get more done in each possession window using our SwiftLine Rail Dropper.

When it comes to OLE maintenance and electrification we know possession windows are never long enough.

That's why our dedicated innovation team has collaborated closely with OLE engineers and contractors to develop our new game-changing SwiftLine Rail Dropper, which is faster, safer, and easier to install than anything else on the market.